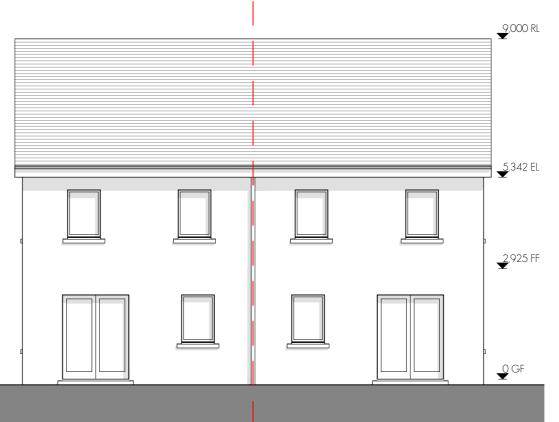

## REAR ELEVATION - B4/B4

1:100

FIRST FLOOR - B4/B4

1:100

THIS DRAWING IS FOR PLANNING PERMISSION PURPOSES ONLY FUR DRAWINGS AND STUDIES WILL BE REQUIRED FOR CONSTRUCTION AN TO ENSURE COMPLIANCE WITH RELEVANT BUILDING REGULATIONS A STANDARDS.

## NOTES ON FINISHES:

ROOF: to be finished in slate or concrete roof tiles in selected colour or similar approved.

WALLS: selected clay brickwork, where indicated, otherwise painted sand / cement render or self-coloured render. Expressed bands around external opes/ expressed lintels over external opes, where indicated, to be reconstituted stone (light cream limestone or granite effect) or render

JOINERY: all windows and doors, frames and leaves, to be aluminium powder-coated to approved colour or uPVC. Obscure glazing where indicated to sensitive windows.

RAINWATER GOODS: gutters, downpipes, and fixings to be uPVC or aluminium powder coated to selected colour to match roof slates