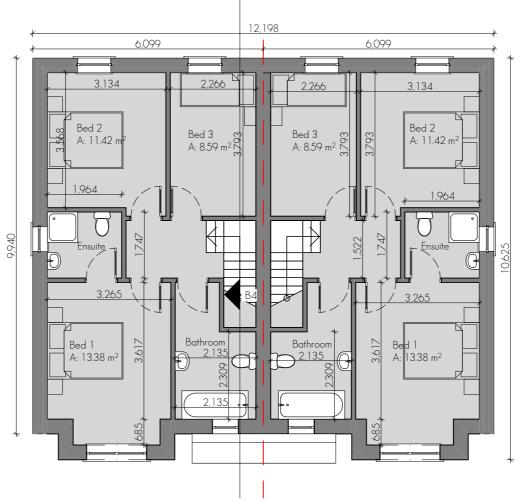

GROUND FLOOR - B4/B4

1:100

## REAR ELEVATION - B4/B4

1:100

FIRST FLOOR - B4/B4

1:100

THIS DRAWING IS FOR PLANNING PERMISSION PURPOSES ONLY FUR DRAWINGS AND STUDIES WILL BE REQUIRED FOR CONSTRUCTION AN TO ENSURE COMPLIANCE WITH RELEVANT BUILDING REGULATIONS A STANDARDS.

CANOPY: flat roof canopy in zinc/ lead/ powder coated aluminium

House Type B4/B4 - 2 Storey 3 Bedroom Semi-Detached 104.16sq.m / 1,121.2sq.ft