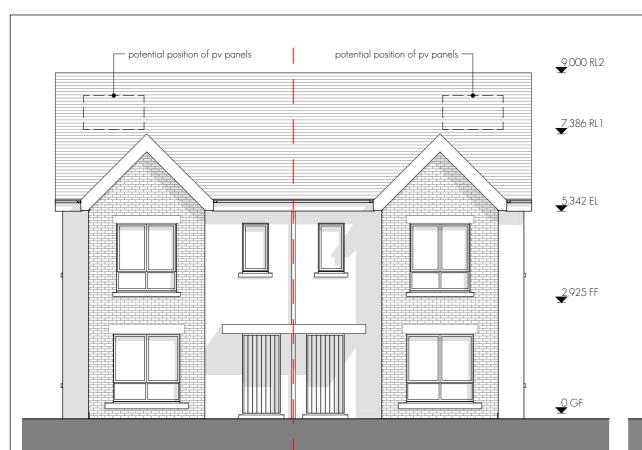

## FRONT ELEVATION B4/B4

12.198
6.099
6.099
6.099
6.099
6.099
6.009
6.009
6.009
6.009
6.009
6.009
6.009
6.009
6.009
6.009
6.009
6.009
6.009
6.009
6.009
6.009
6.009
6.009
6.009
6.009
6.009
6.009
6.009
6.009
6.009
6.009
6.009
6.009
6.009
6.009
6.009
6.009
6.009
6.009
6.009
6.009
6.009
6.009
6.009
6.009
6.009
6.009
6.009
6.009
6.009
6.009
6.009
6.009
6.009
6.009
6.009
6.009
6.009
6.009
6.009
6.009
6.009
6.009
6.009
6.009
6.009
6.009
6.009
6.009
6.009
6.009
6.009
6.009
6.009
6.009
6.009
6.009
6.009
6.009
6.009
6.009
6.009
6.009
6.009
6.009
6.009
6.009
6.009
6.009
6.009
6.009
6.009
6.009
6.009
6.009
6.009
6.009
6.009
6.009
6.009
6.009
6.009
6.009
6.009
6.009
6.009
6.009
6.009
6.009
6.009
6.009
6.009
6.009
6.009
6.009
6.009
6.009
6.009
6.009
6.009
6.009
6.009
6.009
6.009
6.009
6.009
6.009
6.009
6.009
6.009
6.009
6.009
6.009
6.009
6.009
6.009
6.009
6.009
6.009
6.009
6.009
6.009
6.009
6.009
6.009
6.009
6.009
6.009
6.009
6.009
6.009
6.009
6.009
6.009
6.009
6.009
6.009
6.009
6.009
6.009
6.009
6.009
6.009
6.009
6.009
6.009
6.009
6.009
6.009
6.009
6.009
6.009
6.009
6.009
6.009
6.009
6.009
6.009
6.009
6.009
6.009
6.009
6.009
6.009
6.009
6.009
6.009
6.009
6.009
6.009
6.009
6.009
6.009
6.009
6.009
6.009
6.009
6.009
6.009
6.009
6.009
6.009
6.009
6.009
6.009
6.009
6.009
6.009
6.009
6.009
6.009
6.009
6.009
6.009
6.009
6.009
6.009
6.009
6.009
6.009
6.009
6.009
6.009
6.009
6.009
6.009
6.009
6.009
6.009
6.009
6.009
6.009
6.009
6.009
6.009
6.009
6.009
6.009
6.009
6.009
6.009
6.009
6.009
6.009
6.009
6.009
6.009
6.009
6.009
6.009
6.009
6.009
6.009
6.009
6.009
6.009
6.009
6.009
6.009
6.009
6.009
6.009
6.009
6.009
6.009
6.009
6.009
6.009
6.009
6.009
6.009
6.009
6.009
6.009
6.009
6.009
6.009
6.009
6.009
6.009
6.009
6.009
6.009
6.009
6.009
6.009
6.009
6.009
6.009
6.009
6.009
6.009
6.009
6.009
6.009
6.009
6.009
6.009
6.009
6.009
6.009
6.009
6.009
6.009
6.009
6.009
6.009
6.009
6.009
6.009
6.009
6.009
6.009
6.009
6.009
6.009
6.009
6.009
6.009
6.009
6.009
6.009
6.009
6.009
6.009
6.009
6.009
6.009
6.009
6.009
6.009
6.009
6.009
6.009
6.009
6.009
6.009
6.009
6.009
6.009

NOTE: PLEASE REFER TO THE SITE LAYOUT DRAWING FOR ALL FFL THE NORTH POINT ORIENTATION

## NOTES ON FINISHES:

ROOF: to be finished in slate or concrete roof tiles in selected colour or similar approved.

WALLS: selected clay brickwork, where indicated, otherwise painted sand / cement render or self-coloured render. Expressed bands around external opes/ expressed lintels over external opes, where indicated, to be reconstituted stone (light cream limestone or granite effect) or render

JOINERY: all windows and doors, frames and leaves, to be aluminium powder-coated to approved colour or uPVC. Obscure glazing where indicated to sensitive windows.

RAINWATER GOODS: gutters, downpipes, and fixings to be uPVC or aluminium powder coated to selected colour to match roof slates

CANOPY: flat roof canopy in zinc/ lead/ powder coated aluminium

House Type B4/B4 - 2 Storey 3 Bedroom Semi-Detached 104.16sq.m / 1,121.2sq.ft